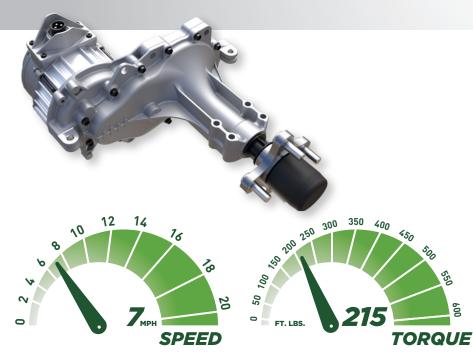

## **ZT-2200e** (EZTe<sup>®</sup>)

## **RESIDENTIAL ELECTRIC ZERO-TURN DRIVE SYSTEM.**

## SPECIFICATIONS

| SYSTEM VOLTAGE (UP TO)            | 58V                                  |
|-----------------------------------|--------------------------------------|
| ELECTRIC MOTOR                    | SMARTEC<br>Brushless DC motor        |
| SMARTEC MOBILE<br>APPS COMPATIBLE | YES                                  |
| OUTPUT TORQUE (UP TO)             | up to 215 lb-ft<br>up to 291 Nm      |
| SPEED                             | <b>up to 7 mph</b><br>up to 11 kph   |
| GROSS VEHICLE WEIGHT              | <b>up to 900 lbs</b><br>up to 408 kg |
| AXLE SHAFT DIAMETER               | <b>1.0 in</b><br>25.4 mm             |
| IP RATING                         | 66k                                  |
| e-BRAKE                           | Standard                             |