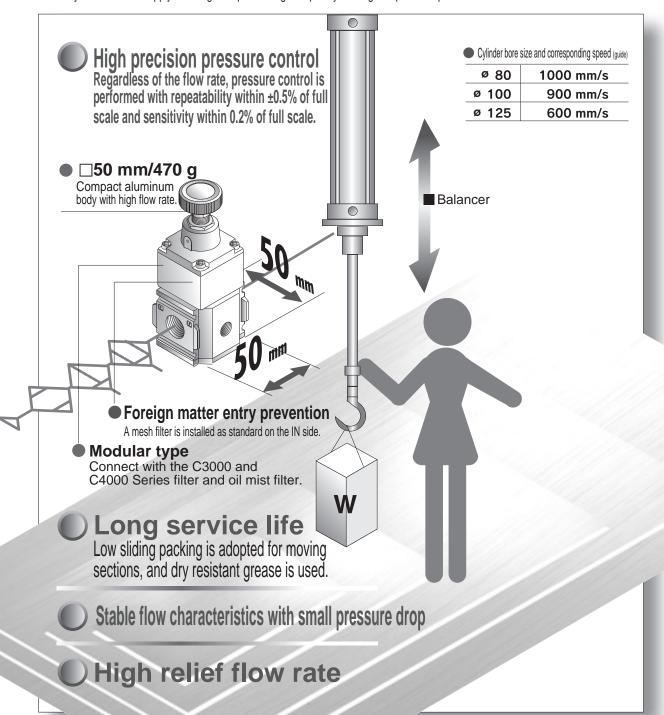

## Long-life, high flow perfect for balancer applications.

Realizing high performance, long service, and high exhaust flow. Enables precise pressure control in a pressure range of 0.03 to 0.85 MPa.

The RP2000 Series incorporates pilot pressure control using a nozzle flapper similar to the 1000 Series. However, this □50 mm compact high exhaust flow rate has high relief. Low sliding packing is used for moving parts, extending parts life. This type has outstanding durability and sufficient supply/discharge at optimum high frequency and high response required for devices such as balancers.