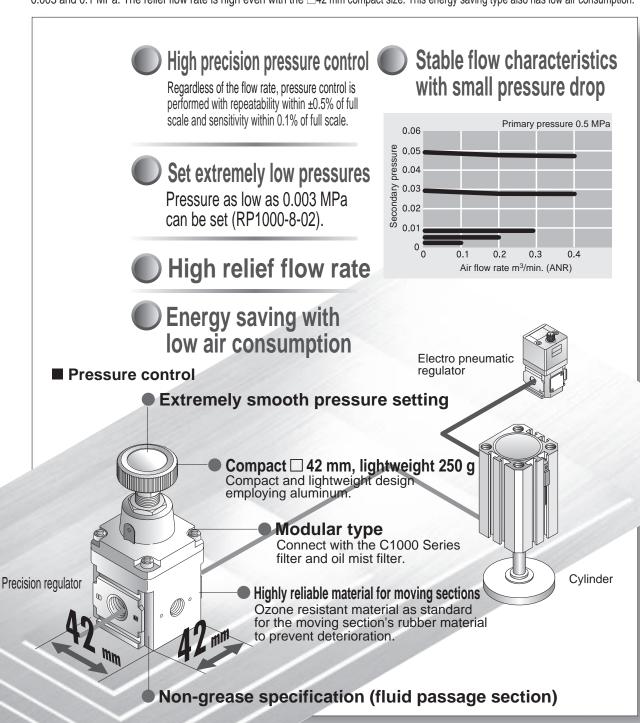

## Outstanding performance in low and extremely low pressure ranges from 0.003 to 0.1 MPa.

Realizing high performance, energy saving, and compact size. Enables precise pressure control in a pressure range of 0.003 to 0.4 MPa.

Pilot pressure control with a nozzle flapper enables highly precise, stable precise pressure control in a setting pressure range between 0.003 to 0.4 MPa. Control performance is especially outstanding in extremely low to low pressure ranges between 0.003 and 0.1 MPa. The relief flow rate is high even with the □42 mm compact size. This energy saving type also has low air consumption.