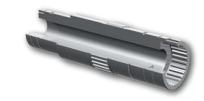

gh power
- tapered roller bearings to take axial and radial loads
- wide speed range, up to 180 rpm

# **BENEFITS**

- multi-speed function with shift on the fly
- modular from single to triple row cylinder block design
- backed by over 50 years experince in the most demanding applications

## **APPLICATIONS**

augers

crushers

lacksquare

drills

winches

conveyors

**/** win

MAX. OUTPUT POWER

500 kW

MAX. THEORETICAL TORQUE

111 300 Nm

MAX. ROTATING SPEED

180 rpm

MAX. WORKING PRESSURE

450 bar

MAX. BRAKE TORQUE

95 000 Nm



1-row motor 4400 / 6300 ccm

**BRAKE TYPE \*** 



2-row motor 8800 / 10000 / 12600 ccm



3-row motor 15000 / 18900 ccm



Spring-operated wet multi-disc holding brake





for 2- and 3-row motors



SHAFT AND SPLINE TYPES



Hollow shaft / Internal splines



Through shaft / Internal splines



Through shaft / External splines



\* motor with brake

Solid shaft / External splines



Manufacturing

Distributor

# INNOVATIVE HYDROSTATIC TRANSMISSION AND ROTATION SOLUTIONS

Sampo Hydraulics Ltd. is one of the world's leading suppliers of radial piston hydraulic motors and rotators. Our trade mark Black Bruin offers a high quality solution for agriculture, construction and mining, road building and forestry equipment applications. As an international operator located in Jyväskylä, Central Finland, we employ more than 100 fully trained professionals and have a distribution network which covers over 25 countries.

Your local Black Bruin distributor:



www.blackbruin.com | sales@blackbruin.com