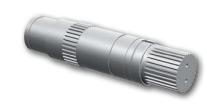

SHAFT AND SPLINE TYPES

Hollow shaft / Internal splines

Through shaft / Internal splines

Through shaft / External splines

\* motor with brake

Solid shaft / External splines

Manufacturing

Distributor