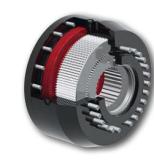

### CYLINDER BLOCK AND DISPLACEMENTS

# Black Bruin S Series Rotating shaft radial piston motor

Sampo Hydraulics Ltd. has developed a new rotating shaft series of motors to accompany the traditional rotating case Black Bruins. At 500 kW, the robust S SERIES is the most powerful Black Bruin to date. Hollow or solid shaft construction, axial and radial load carrying capacity and shift on the fly multi-speed function makes the S SERIES an excellent choice for various applications.