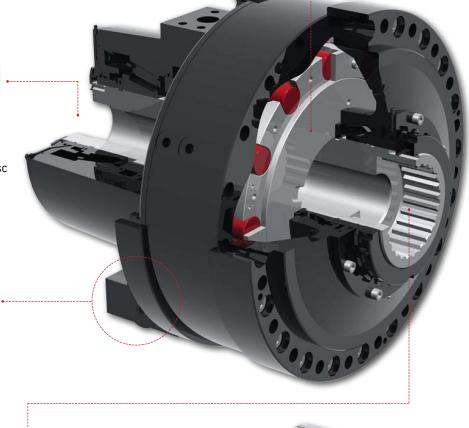

# Black Bruin S Series Rotating shaft radial piston motor

Sampo Hydraulics Ltd. has developed a new rotating shaft series of motors to accompany the traditional rotating case Black Bruins. At 500 kW, the robust S SERIES is the most powerful Black Bruin to date. Hollow or solid shaft construction, axial and radial load carrying capacity and shift on the fly multi-speed function makes the S SERIES an excellent choice for various applications.

# **FEATURES**

- heavy duty design for continuous high power
- tapered roller bearings to take axial and radial loads
- wide speed range, up to 180 rpm

# **BENEFITS**

- multi-speed function with shift on the fly
- modular from single to triple row cylinder block design
- backed by over 50 years experince in the most demanding applications