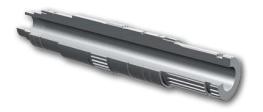

o take axial and radial loads
- wide speed range, up to 180 rpm

# **BENEFITS**

- multi-speed function with shift on the fly
- modular from single to triple row cylinder block design
- backed by over 50 years experince in the most demanding applications

## **APPLICATIONS**

augers

crushers

lacksquare

drills

winches

conveyors

**/** win

MAX. OUTPUT POWER

500 kW

MAX. THEORETICAL TORQUE

111 300 Nm

MAX. ROTATING SPEED

180 rpm

MAX. WORKING PRESSURE

450 bar

MAX. BRAKE TORQUE

95 000 Nm



1-row motor 4400 / 6300 ccm

**BRAKE TYPE \*** 



2-row motor 8800 / 10000 / 12600 ccm



3-row motor 15000 / 18900 ccm



Spring-operated wet multi-disc holding brake





for 2- and 3-row motors



SHAFT AND SPLINE TYPES



Hollow shaft / Internal splines



Through shaft / Internal splines



Through shaft / External splines



\* motor with brake

Solid shaft / External splines



Manufacturing

Distributor

# INNOVATIVE HYDROSTATIC TRANSMISSION AND ROTATION SOLUTIONS

Sampo Hydraulics Ltd. is one of the world's leading suppliers of radial piston hydraulic motors and rotators. Our trade mark Black Bruin offers a high quality solution for agriculture, construction and mining, road building and forestry equipment applications. As an international operator located in Jyväskylä, Central Finland, we employ more than 100 fully trained professionals and have a distribution network which covers over 25 countries.

Your local Black Bruin distributor:



www.blackbruin.com | sales@blackbruin.com