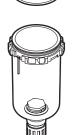

#### ■Parts Expanded View

●SFC310 Series

#### Element

| Model No. | Part model No. | Parts diagram | No. | Quantity |
|-----------|----------------|---------------|-----|----------|
| SFC310    | SFC310-ELEMENT |               |     |          |
| SFC410    | SFC410-ELEMENT |               | 0   | 1        |
| SFC810    | SFC810-ELEMENT |               | -   |          |