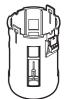

#### Bacteria removing filter, inline-type

# SFS10-FP2 Series

### ■Parts Expanded View

Resin

#### Element

| Model No.       | Part model No. | Parts diagram | No. | Quantity |
|-----------------|----------------|---------------|-----|----------|
| Resin           | SFS10-E        | 0000          | 0   | 2        |
| Stainless steel | SFS10-E-M      | 0             | 2   | 1        |