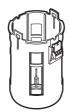

Bacteria removing filter

## SFC330, SFC430, SFC830-FP2 Series

Deodorizing filter

SFC340, SFC440, SFC840-FP2 **Series** 

#### ■Parts Expanded View

●SFC330 Series

●SFC830 Series