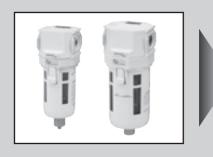

Anti-bacterial pre-filter

## SFC310, SFC410, SFC810-FP2 **Series**

Anti-bacterial high performance filter SFC320, SFC420, SFC820-FP2

**Series** 