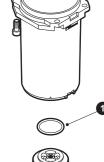

#### ■Parts Expanded View

●SFC310 Series

#### Element

| Model No. | Part model No. | Parts diagram | No. | Quantity |
|-----------|----------------|---------------|-----|----------|
| SFC310    | SFC310-ELEMENT |               |     |          |
| SFC410    | SFC410-ELEMENT |               | 0   | 1        |
| SFC810    | SFC810-ELEMENT |               | -   |          |