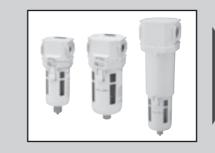

Bacteria removing filter

## SFC330, SFC430, SFC830-FP2 Series

Deodorizing filter

SFC340, SFC440, SFC840-FP2 **Series** 