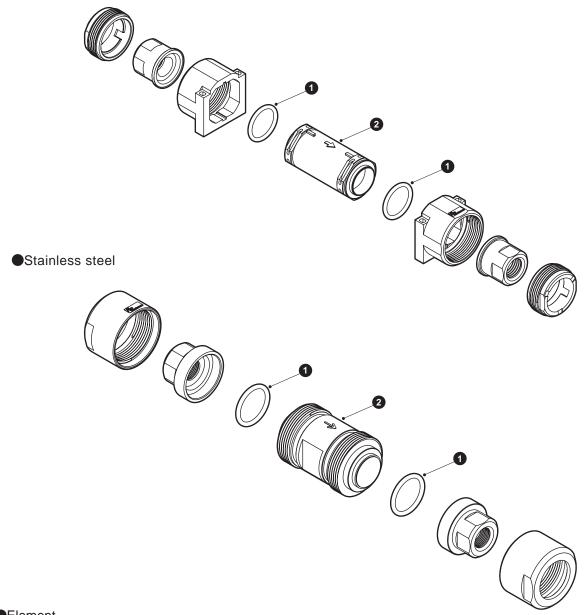

### ■Parts Expanded View

Resin

#### Element

| Model No.       | Part model No. | Parts diagram | No. | Quantity |
|-----------------|----------------|---------------|-----|----------|
| Resin           | SFS10-E        | 0000          | 0   | 2        |
| Stainless steel | SFS10-E-M      | 0             | 2   | 1        |