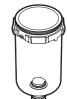

Bacteria removing filter

## SFC330, SFC430, SFC830-FP2 Series

Deodorizing filter

SFC340, SFC440, SFC840-FP2 **Series** 

#### ■Parts Expanded View

●SFC330 Series

●SFC830 Series

#### Element

| Model No. | Part model No. | Parts diagram | No. | Quantity |
|-----------|----------------|---------------|-----|----------|
| SFC330    | SFC330-ELEMENT |               |     |          |
| SFC430    | SFC430-ELEMENT |               | 0   | 1 each   |
| SFC830    | SFC830-ELEMENT |               |     |          |