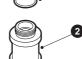

#### ■Parts Expanded View

●SFC340 Series

●SFC440 Series

●SFC840 Series

| Model No. | Part model No. | Parts diagram | No. | Quantity |
|-----------|----------------|---------------|-----|----------|
| SFC340    | SFC340-ELEMENT |               | 0   | 1 each   |
| SFC440    | SFC440-ELEMENT |               |     |          |
| SFC840    | SFC840-ELEMENT |               |     |          |