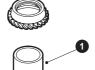

#### Element

| Model No. | Part model No. | Parts diagram | No. | Quantity |
|-----------|----------------|---------------|-----|----------|
| SFC310    | SFC310-ELEMENT |               |     |          |
| SFC410    | SFC410-ELEMENT |               | 0   | 1        |
| SFC810    | SFC810-ELEMENT |               | -   |          |