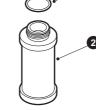

#### Bacteria removing filter, inline-type

# SFS10-FP2 Series

### ■Parts Expanded View

Resin