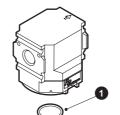

#### Bacteria removing filter, inline-type

# SFS10-FP2 Series

### ■Parts Expanded View

Resin