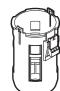

Anti-bacterial pre-filter

## SFC310, SFC410, SFC810-FP2 **Series**



Anti-bacterial high performance filter SFC320, SFC420, SFC820-FP2

**Series** 

#### ■Parts Expanded View

●SFC310 Series

























#### Element

| Model No. | Part model No. | Parts diagram | No. | Quantity |
|-----------|----------------|---------------|-----|----------|
| SFC310    | SFC310-ELEMENT |               |     |          |
| SFC410    | SFC410-ELEMENT |               | 0   | 1        |
| SFC810    | SFC810-ELEMENT |               | -   |          |

















#### ■Parts Expanded View

●SFC320 Series











●SFC420 Series





#### ●SFC820 Series















#### Element

| Model No. | Part model No. | Parts diagram | No. | Quantity |
|-----------|----------------|---------------|-----|----------|
| SFC320    | SFC320-ELEMENT |               | 0   | 1 each   |
| SFC420    | SFC420-ELEMENT |               |     |          |
| SFC820    | SFC820-ELEMENT |               |     |