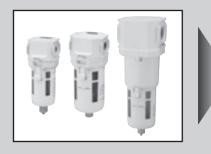

Anti-bacterial pre-filter

## SFC310, SFC410, SFC810-FP2 **Series**

Anti-bacterial high performance filter SFC320, SFC420, SFC820-FP2

**Series** 