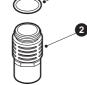

#### ■Parts Expanded View

●SFC310 Series

#### Element

| Model No. | Part model No. | Parts diagram | No. | Quantity |
|-----------|----------------|---------------|-----|----------|
| SFC310    | SFC310-ELEMENT |               |     |          |
| SFC410    | SFC410-ELEMENT |               | 0   | 1        |
| SFC810    | SFC810-ELEMENT |               | -   |          |