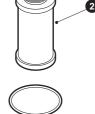

### ■Parts Expanded View

Resin

#### Element

| Model No.       | Part model No. | Parts diagram | No. | Quantity |
|-----------------|----------------|---------------|-----|----------|
| Resin           | SFS10-E        | 0000          | 0   | 2        |
| Stainless steel | SFS10-E-M      | 0             | 2   | 1        |