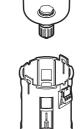

Anti-bacterial pre-filter

## SFC310, SFC410, SFC810-FP2 **Series**

Anti-bacterial high performance filter SFC320, SFC420, SFC820-FP2

**Series** 

#### ■Parts Expanded View

●SFC310 Series

#### Element

| Model No. | Part model No. | Parts diagram | No. | Quantity |
|-----------|----------------|---------------|-----|----------|
| SFC310    | SFC310-ELEMENT |               |     |          |
| SFC410    | SFC410-ELEMENT |               | 0   | 1        |
| SFC810    | SFC810-ELEMENT |               | -   |          |