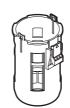

#### Bacteria removing filter, inline-type

# SFS10-FP2 Series

### ■Parts Expanded View

Resin