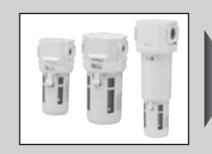

Bacteria removing filter

## SFC330, SFC430, SFC830-FP2 Series

Deodorizing filter

SFC340, SFC440, SFC840-FP2 **Series** 