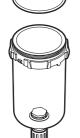

#### ■Parts Expanded View

●SFC320 Series

●SFC420 Series

#### ●SFC820 Series

#### Element

| Model No. | Part model No. | Parts diagram | No. | Quantity |
|-----------|----------------|---------------|-----|----------|
| SFC320    | SFC320-ELEMENT |               | 0   | 1 each   |
| SFC420    | SFC420-ELEMENT |               |     |          |
| SFC820    | SFC820-ELEMENT |               |     |          |