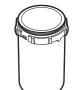

#### Element

| Model No. | Part model No. | Parts diagram | No. | Quantity |
|-----------|----------------|---------------|-----|----------|
| SFC310    | SFC310-ELEMENT |               |     |          |
| SFC410    | SFC410-ELEMENT |               | 0   | 1        |
| SFC810    | SFC810-ELEMENT |               | -   |          |

#### Element

| Model No. | Part model No. | Parts diagram | No. | Quantity |
|-----------|----------------|---------------|-----|----------|
| SFC320    | SFC320-ELEMENT |               | 0   | 1 each   |
| SFC420    | SFC420-ELEMENT |               |     |          |
| SFC820    | SFC820-ELEMENT |               |     |          |