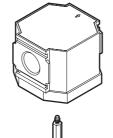

### ■Parts Expanded View

Resin

#### Element

| Model No.       | Part model No. | Parts diagram | No. | Quantity |
|-----------------|----------------|---------------|-----|----------|
| Resin           | SFS10-E        | 0000          | 0   | 2        |
| Stainless steel | SFS10-E-M      | 0             | 2   | 1        |