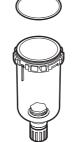

Anti-bacterial pre-filter

## SFC310, SFC410, SFC810-FP2 **Series**

Anti-bacterial high performance filter SFC320, SFC420, SFC820-FP2

**Series** 

#### ■Parts Expanded View

●SFC310 Series