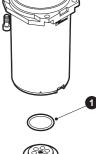

#### Bacteria removing filter, inline-type

# SFS10-FP2 Series

### ■Parts Expanded View

Resin

#### Element

| Model No.       | Part model No. | Parts diagram | No. | Quantity |
|-----------------|----------------|---------------|-----|----------|
| Resin           | SFS10-E        | 0000          | 0   | 2        |
| Stainless steel | SFS10-E-M      | 0             | 2   | 1        |