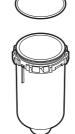

#### ■Parts Expanded View

●SFC310 Series

#### Element

| Model No. | Part model No. | Parts diagram | No. | Quantity |
|-----------|----------------|---------------|-----|----------|
| SFC310    | SFC310-ELEMENT |               |     |          |
| SFC410    | SFC410-ELEMENT |               | 0   | 1        |
| SFC810    | SFC810-ELEMENT |               | -   |          |