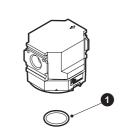

Bacteria removing filter

## SFC330, SFC430, SFC830-FP2 Series

Deodorizing filter

SFC340, SFC440, SFC840-FP2 **Series** 

#### ■Parts Expanded View

●SFC330 Series

●SFC830 Series