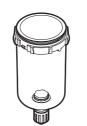

Anti-bacterial pre-filter

## SFC310, SFC410, SFC810-FP2 **Series**

Anti-bacterial high performance filter SFC320, SFC420, SFC820-FP2

**Series** 

#### ■Parts Expanded View

●SFC310 Series