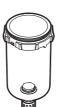

#### ■Parts Expanded View

●SFC310 Series

#### Element

| Model No. | Part model No. | Parts diagram | No. | Quantity |
|-----------|----------------|---------------|-----|----------|
| SFC310    | SFC310-ELEMENT |               |     |          |
| SFC410    | SFC410-ELEMENT |               | 0   | 1        |
| SFC810    | SFC810-ELEMENT |               | -   |          |