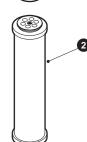

Anti-bacterial pre-filter

## SFC310, SFC410, SFC810-FP2 **Series**

Anti-bacterial high performance filter SFC320, SFC420, SFC820-FP2

**Series** 

#### ■Parts Expanded View

●SFC310 Series

#### Element

| Model No. | Part model No. | Parts diagram | No. | Quantity |
|-----------|----------------|---------------|-----|----------|
| SFC310    | SFC310-ELEMENT |               |     |          |
| SFC410    | SFC410-ELEMENT |               | 0   | 1        |
| SFC810    | SFC810-ELEMENT |               | -   |          |