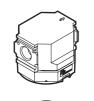

Anti-bacterial pre-filter

## SFC310, SFC410, SFC810-FP2 **Series**



Anti-bacterial high performance filter SFC320, SFC420, SFC820-FP2

**Series** 

#### ■Parts Expanded View

●SFC310 Series

























#### Element

| Model No. | Part model No. | Parts diagram | No. | Quantity |
|-----------|----------------|---------------|-----|----------|
| SFC310    | SFC310-ELEMENT |               |     |          |
| SFC410    | SFC410-ELEMENT |               | 0   | 1        |
| SFC810    | SFC810-ELEMENT |               | -   |          |

















#### ■Parts Expanded View

●SFC320 Series











●SFC420 Series





#### ●SFC820 Series















#### Element

| Model No. | Part model No. | Parts diagram | No. | Quantity |
|-----------|----------------|---------------|-----|----------|
| SFC320    | SFC320-ELEMENT |               | 0   | 1 each   |
| SFC420    | SFC420-ELEMENT |               |     |          |
| SFC820    | SFC820-ELEMENT |               |     |          |