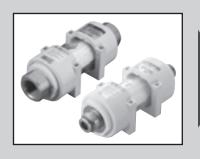

●SFC830 Series















#### Element

| Model No. | Part model No. | Parts diagram | No. | Quantity |
|-----------|----------------|---------------|-----|----------|
| SFC330    | SFC330-ELEMENT |               |     |          |
| SFC430    | SFC430-ELEMENT |               | 0   | 1 each   |
| SFC830    | SFC830-ELEMENT |               |     |          |

#### ■Parts Expanded View

●SFC340 Series









●SFC440 Series









●SFC840 Series

















| Model No. | Part model No. | Parts diagram | No. | Quantity |
|-----------|----------------|---------------|-----|----------|
| SFC340    | SFC340-ELEMENT |               | 0   | 1 each   |
| SFC440    | SFC440-ELEMENT |               |     |          |
| SFC840    | SFC840-ELEMENT |               |     |          |



#### Bacteria removing filter, inline-type

# SFS10-FP2 Series

### ■Parts Expanded View

Resin



#### Element

| Model No.       | Part model No. | Parts diagram | No. | Quantity |
|-----------------|----------------|---------------|-----|----------|
| Resin           | SFS10-E        | 0000          | 0   | 2        |
| Stainless steel | SFS10-E-M      | 0             | 2   | 1        |