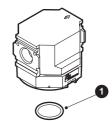

#### Element

| Model No. | Part model No. | Parts diagram | No. | Quantity |
|-----------|----------------|---------------|-----|----------|
| SFC330    | SFC330-ELEMENT |               |     |          |
| SFC430    | SFC430-ELEMENT |               | 0   | 1 each   |
| SFC830    | SFC830-ELEMENT |               |     |          |