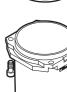

Bacteria removing filter

## SFC330, SFC430, SFC830-FP2 Series

Deodorizing filter

SFC340, SFC440, SFC840-FP2 **Series** 

#### ■Parts Expanded View

●SFC330 Series

●SFC830 Series

#### Element

| Model No. | Part model No. | Parts diagram | No. | Quantity |
|-----------|----------------|---------------|-----|----------|
| SFC330    | SFC330-ELEMENT |               |     |          |
| SFC430    | SFC430-ELEMENT |               | 0   | 1 each   |
| SFC830    | SFC830-ELEMENT |               |     |          |

#### ■Parts Expanded View

●SFC340 Series

●SFC440 Series

●SFC840 Series

| Model No. | Part model No. | Parts diagram | No. | Quantity |
|-----------|----------------|---------------|-----|----------|
| SFC340    | SFC340-ELEMENT |               | 0   | 1 each   |
| SFC440    | SFC440-ELEMENT |               |     |          |
| SFC840    | SFC840-ELEMENT |               |     |          |