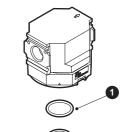

#### ■Parts Expanded View

●SFC330 Series

●SFC830 Series

#### Element

| Model No. | Part model No. | Parts diagram | No. | Quantity |
|-----------|----------------|---------------|-----|----------|
| SFC330    | SFC330-ELEMENT |               |     |          |
| SFC430    | SFC430-ELEMENT |               | 0   | 1 each   |
| SFC830    | SFC830-ELEMENT |               |     |          |