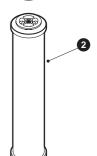

#### Element

| Model No. | Part model No. | Parts diagram | No. | Quantity |
|-----------|----------------|---------------|-----|----------|
| SFC310    | SFC310-ELEMENT |               |     |          |
| SFC410    | SFC410-ELEMENT |               | 0   | 1        |
| SFC810    | SFC810-ELEMENT |               | -   |          |

#### Element

| Model No. | Part model No. | Parts diagram | No. | Quantity |
|-----------|----------------|---------------|-----|----------|
| SFC320    | SFC320-ELEMENT |               | 0   | 1 each   |
| SFC420    | SFC420-ELEMENT |               |     |          |
| SFC820    | SFC820-ELEMENT |               |     |          |