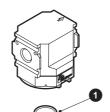

#### ■Parts Expanded View

●SFC330 Series

●SFC830 Series

#### Element

| Model No. | Part model No. | Parts diagram | No. | Quantity |
|-----------|----------------|---------------|-----|----------|
| SFC330    | SFC330-ELEMENT |               |     |          |
| SFC430    | SFC430-ELEMENT |               | 0   | 1 each   |
| SFC830    | SFC830-ELEMENT |               |     |          |