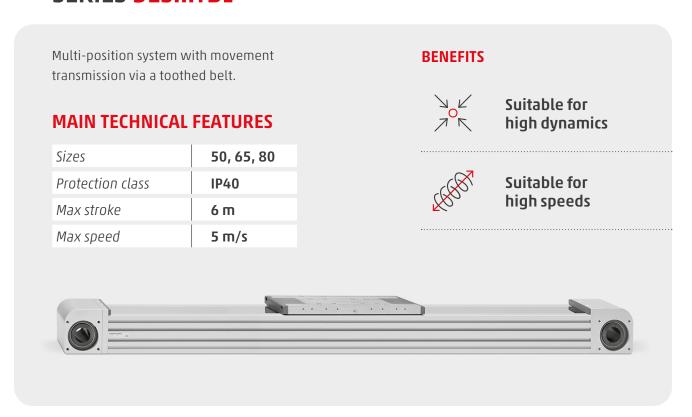

## **SERIES 5ES...TBL**

Series 5E, available in 3 sizes, 50, 65 and 80, is designed with a special self-supporting square profile with a recirculating ball guide integrated within the actuator, providing exceptional stiffness and resistance to external loads.

The profile is covered by a stainless steel plate to protect the internal elements from environmental contaminants. The axis is equipped with a magnet that allows external proximity switches, enabling operations like homing or extra-stroke readings to be performed.