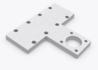

### **ACCESSORIES**

Side clamping bracket Mod. BGS

Interface plate slider on slider

Interface plate profile on slider

Interface plate profile on slider

Interface plate - Series 6E cylinder on slider

Interface plate - profile side on slider - left pos.

Interface plate - profile side on slider - right pos.

Fixed interface plate

Interface plate Guide S. 45 / Cyl. S.6E

5E/5V connection flange