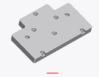

### **ACCESSORIES**

Side clamping bracket Mod. BGS

Interface plate slider on slider

Interface plate profile on slider

Interface plate profile on slider

Interface plate - Series 6E cylinder on slider

Interface plate - profile side on slider - left pos.

Interface plate - profile side on slider - right pos.

Fixed interface plate

Interface plate Guide S. 45 / Cyl. S.6E

5E/5V connection flange