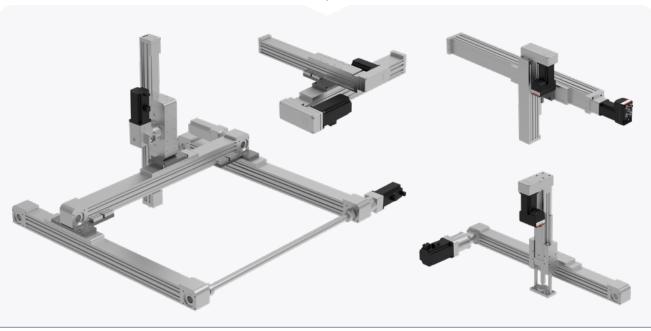

# The ultimate in flexibility and efficiency

Utilising a modular design, the Series 5E can be combined to create multi-axis solutions with different transmission technologies to guarantee maximum flexibility and adaptability for the customer.

### **ACCESSORIES**

Side clamping bracket Mod. BGS

Interface plate slider on slider

Interface plate profile on slider

Interface plate profile on slider

Interface plate - Series 6E cylinder on slider

Interface plate - profile side on slider - left pos.

Interface plate - profile side on slider - right pos.

Fixed interface plate

Interface plate Guide S. 45 / Cyl. S.6E

5E/5V connection flange