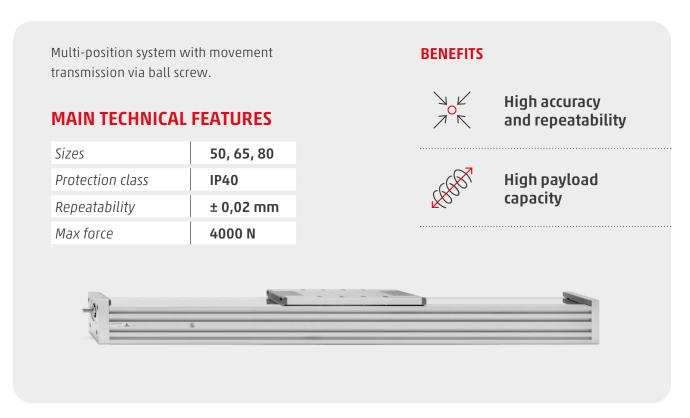

## **SERIES 5ES...BS**

Series 5E, available in 3 sizes, 50, 65 and 80, is designed with a special self-supporting square profile with a recirculating ball guide integrated within the actuator, providing exceptional stiffness and resistance to external loads.

The profile is covered by a stainless steel plate to protect the internal elements from environmental contaminants. The axis is equipped with a magnet that allows external proximity switches, enabling operations like homing or extra-stroke readings to be performed.