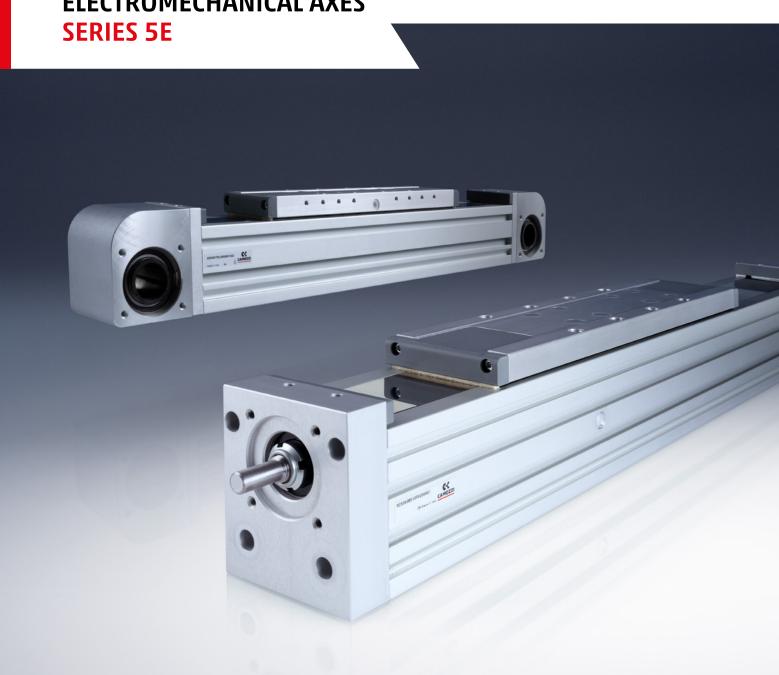

## **ELECTROMECHANICAL AXES**

Series 5E axes are mechanical linear actuators in which the rotary movement generated by a motor is converted into a linear movement using a toothed belt or a recirculating ball screw.

Series 5E, available in 3 sizes, 50, 65 and 80, is designed with a special self-supporting square profile with a recirculating ball guide integrated within the actuator, providing exceptional stiffness and resistance to external loads.

The profile is covered by a stainless steel plate to protect the internal elements from environmental contaminants. The axis is equipped with a magnet that allows external proximity switches, enabling operations like homing or extra-stroke readings to be performed.