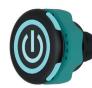

# Perfect balance between flexibility, performance and hygienic design.

Developed to meet the stringent requirements of the food industry, our HMI sensor buttons are fully moulded at the front and back and therefore 100% waterproof, hygienic and fail-safe.

**Durable & robust** No mechanical components, no wear and tear

**100% waterproof** Fully encapsulated electronics prevent the ingress of liquid, dust or vapour

**Resistant to cleaning agents** Hygienic and hygiene-certified products with housing made of high-quality stainless steel

**Flexible in use** Customisable thanks to integrated IO-Link interface

**EHEDG certified** Meets the highest quality and safety standards

Req sale +49

Request a consultation now sales@captron.com +49 8142 - 44 88 - 160