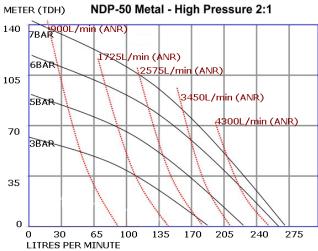

## **Z: L**High pressure pump performance curves

#### Performance Data:

Performance curves are based on normal temperature (20°C), fresh water. The discharge volume and discharge head vary according to viscosity, specific gravity, etc. of the material to be transferred.

Note: 2:1 high pressure pumps are considered simplex pumps which will increase pulsation during operation. Consult Yamada for proper pulsation dampener selection.