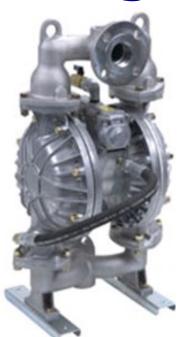

# 2:1 High pressure pumps

The Yamada 2:1 high pressure pump was specifically de -signed for applications where 100 PSI maximum pump operating pressure is not enough to overcome system requirements. The flow rate is roughly half of the same size pump output, though a discharge pressure of 200 PSI can be achieved with only 100 PSI air inlet pressure supplied. The 2:1 discharge pressure ratio is achieved by utilizing twice the surface area (driving both diaphragms) to double the output.

#### **Key advantages:**

- No elaborate bypass required
- No relief valves required
- No complicated controls required
- Great pressure retention (Ability to hold pressure)
- 3/4" through 3" port sizes available
- Available wet materials: Aluminum, Cast Iron and 316 stainless steel
- Diaphragms: CR, NBR, EPDM, FPM, TPO and Garlock-PTFE
- Capacity from 1 380 liter per minute
- Discharge pressure till max 13bar
- Solid handling up till 10mm
- Since 2016 our HP-pumps have PTFE balls, metal seats and a hard metal inner diaphragm support disc.