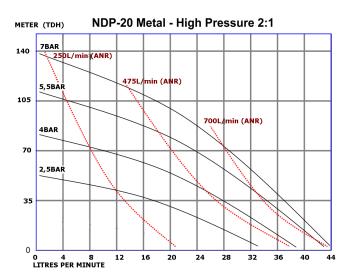

## **Z: L**High pressure pump performance curves

#### Performance Data:

Performance curves are based on normal temperature (20°C), fresh water. The discharge volume and discharge head vary according to viscosity, specific gravity, etc. of the material to be transferred.

Note: 2:1 high pressure pumps are considered simplex pumps which will increase pulsation during operation. Consult Yamada for proper pulsation dampener selection.