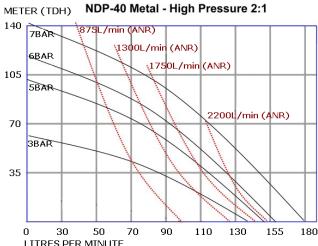

## **Z: L**High pressure pump performance curves

#### Performance Data:

Performance curves are based on normal temperature (20°C), fresh water. The discharge volume and discharge head vary according to viscosity, specific gravity, etc. of the material to be transferred.

Note: 2:1 high pressure pumps are considered simplex pumps which will increase pulsation during operation. Consult Yamada for proper pulsation dampener selection.