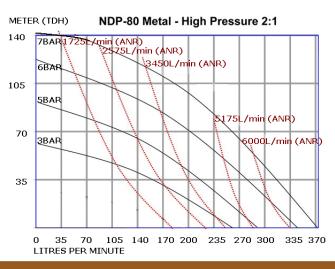

## **Z: L**High pressure pump performance curves

#### Performance Data:

Performance curves are based on normal temperature (20°C), fresh water. The discharge volume and discharge head vary according to viscosity, specific gravity, etc. of the material to be transferred.

Note: 2:1 high pressure pumps are considered simplex pumps which will increase pulsation during operation. Consult Yamada for proper pulsation dampener selection.