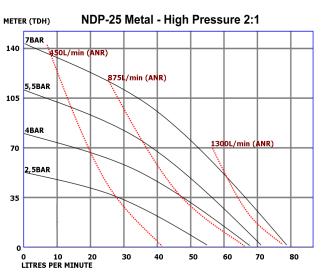

## **Z: L**High pressure pump performance curves

#### Performance Data:

Performance curves are based on normal temperature (20°C), fresh water. The discharge volume and discharge head vary according to viscosity, specific gravity, etc. of the material to be transferred.

Note: 2:1 high pressure pumps are considered simplex pumps which will increase pulsation during operation. Consult Yamada for proper pulsation dampener selection.