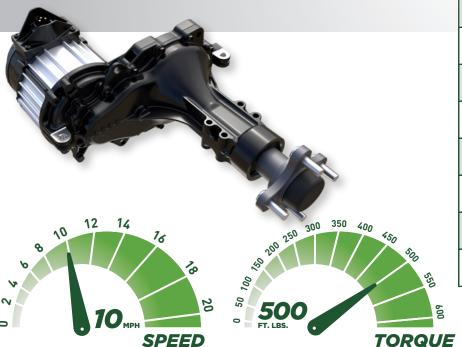

## **COMMERCIAL-GRADE ELECTRIC ZERO-TURN DRIVE SYSTEM**

- Commercial Grade
- e-Brake standard
- Max Gross Vehicle Weight, 1600 lbs
- Up to 10 mph
- 1.125" Axle Shaft

• Pair with TC-3400 for a powerful and reliable ride

## ZT-3400e<sup>™</sup>

**COMMERCIAL-GRADE ELECTRIC ZERO-TURN DRIVE SYSTEM** 

| SPECIFICATIONS                    |                                 |
|-----------------------------------|---------------------------------|
| SYSTEM VOLTAGE (UP TO)            | 88V                             |
| ELECTRIC MOTOR                    | SMARTEC<br>Brushless DC motor   |
| SMARTEC MOBILE<br>APPS COMPATIBLE | YES                             |
| OUTPUT TORQUE (UP TO)             | up to 400 lb-ft<br>up to 542 Nm |
| SPEED                             | up to 10 mph<br>up to 16 kph    |
| GROSS VEHICLE WEIGHT              | up to 1600 lbs<br>up to 726 kg  |
| AXLE SHAFT DIAMETER               | <b>1.125 in</b><br>28.56 mm     |
| IP RATING                         | 66k                             |
| e-BRAKE                           | Standard                        |