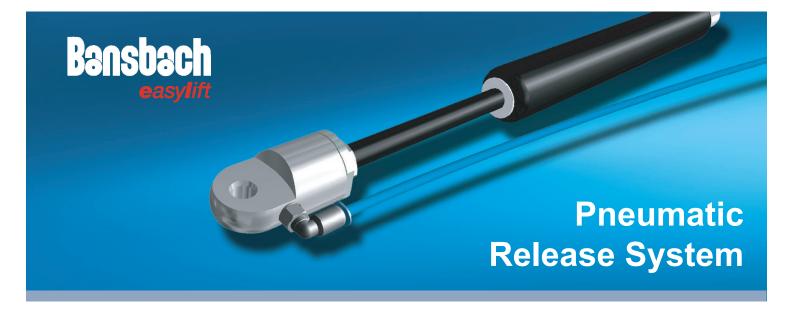

## Release your lockable gas spring with compressed air!

The new release head allows you to operate your lockable gas spring with compressed air.

With this new release head you are able to implement your lockable gas spring in your pneumatic system and release it by the machine control.

- Operation of multiple lockable gas springs
- Usable for standard and short release gas springs
- Piston rod diameters of 8 mm and 10 mm
- Different hole diameters and width across flats available
- Connection of air tube diameter 4 mm and 6 mm
- Angular and Linear Connectors available
- Approximately 200 N release force at 6 Bar (Please note the progressivity of the gas spring!)
- Maximum pressure = 10 Bar