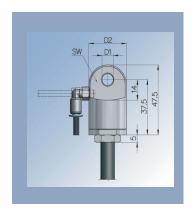

| Pneumatic<br>Release System | Model               | Code |           |       | Connection         | Ø Tube | Specification      | Thread           | Index*                        |
|-----------------------------|---------------------|------|-----------|-------|--------------------|--------|--------------------|------------------|-------------------------------|
| 20AKP                       | -                   | A1   | <b>x1</b> |       | W                  | 6      | -                  | M                | 001                           |
|                             | - Standard          |      | SW        | D1    | <b>W</b> = Angular | 4 mm   | - = Standard       | <b>M</b> = M8*1  | *only necessary for repeating |
|                             | A acc. your drawing | A1   | 10        | Ø8H9  | <b>G</b> = Linear  | 6 mm   | <b>B</b> = Special | <b>L</b> = M10*1 | orders                        |
|                             | B acc. our drawing  | B1   | 12        | Ø8H9  |                    |        |                    |                  |                               |
|                             |                     | L2   | 12        | Ø10H9 |                    |        |                    |                  |                               |
|                             |                     | M2   | 10        | Ø10H9 |                    |        |                    |                  |                               |