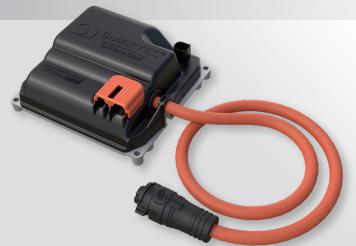

## TC-3100<sup>™</sup>

## **ENTRY-LEVEL COMMERCIAL TRACTION CONTROLLER**

| SPECIFICATIONS                    |             |
|-----------------------------------|-------------|
| SYSTEM VOLTAGE (UP TO)            | 60 VDC      |
| SMARTEC MOBILE<br>APPS COMPATIBLE | YES         |
| CONTINUOUS CURRENT<br>TO MOTOR    | Coming Soon |
| INTERMITTENT CURRENT<br>TO MOTOR  | Coming Soon |
| PEAK CURRENT TO MOTOR             | Coming Soon |
| IP RATING ON SEALED UNIT          | IP66k       |
| IP RATING ON CONNECTOR            | IP67        |

Specifications subject to change without notice

- Customize control profiles to meet your specific application needs
- Built in protections help extend component life
- · Snap Connector for easy, error proof installation
- MowNet® compatible (CAN) for simple system communication and integration