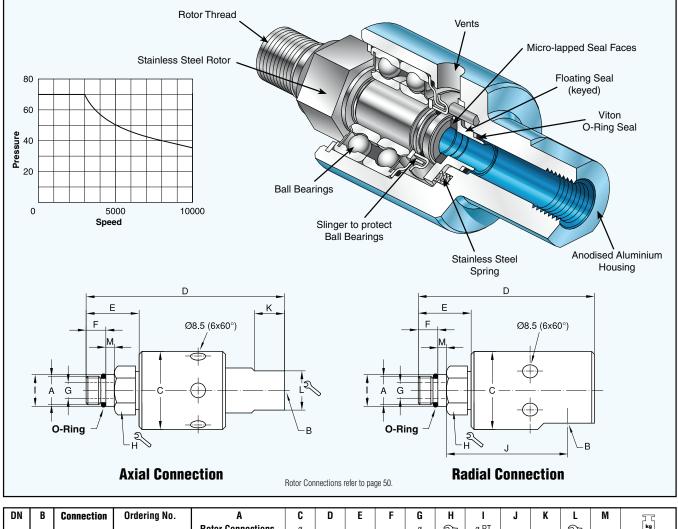

## **DEUBLIN** Rotating Union 1116 Series for Coolant Service, DN 10

- monoflow design
- self-supported rotating union
- radial or axial housing connection
- high-wear resistant balanced mechanical seal Silicion Carbide/Silicion Carbide
- slinger and vents protect bearings
- full-media flow
- anodised aluminium housing
- stainless steel rotor

For further information please contact **DEUBLIN** or your local representative.

\* Operation at max. pressure combined with max. speed is not permissable. Refer to diagram

| DN | B            | Connection | Ordering No. | A                 |    | C  | D   | E  | F  | G | н  |                  | J  | K  | L  | М | 57  |
|----|--------------|------------|--------------|-------------------|----|----|-----|----|----|---|----|------------------|----|----|----|---|-----|
|    |              |            |              | Rotor Connections |    | ø  |     |    |    | ø | P  | ø PT             |    |    | P  |   | kg  |
| 10 | <b>G</b> 3/8 | Axial      | 1116-610-463 | M 16 x 1,5        | LH | 44 | 112 | 30 | 11 | 9 | 24 | 17,994<br>17,989 | -  | 17 | 22 | 5 | 0,4 |
| 10 | <b>G</b> 3/8 | Radial     | 1116-555-463 | M 16 x 1,5        | LH | 44 | 102 | 30 | 11 | 9 | 24 | 17,994<br>17,989 | 71 | -  | -  | 5 | 0,4 |