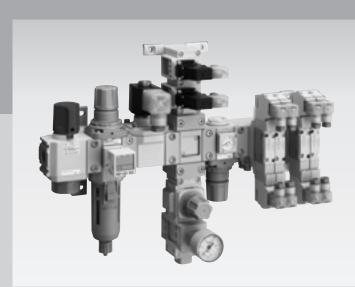

# **Air Unit Customized Products**

#### Overview

CKD customizes all air unit combinations. Allows vertical module connections, which are not available with customized units.

#### Features

(1) Unrestricted in vertical/horizontal directions

Vertical and horizontal piping can be changed flexibly. Solenoid valves can also be connected to the desired position.

- (2) Unlimited flexibility Module components not listed in this catalog are also available.
- (3) Reduced work-hours All components are connected as modules, eliminating work such as piping.

# How to order

Dedicated model No.

Each product is assigned a 6-digit number.

Air unit components can be combined depending on applications and space. Contact CKD for combinations.