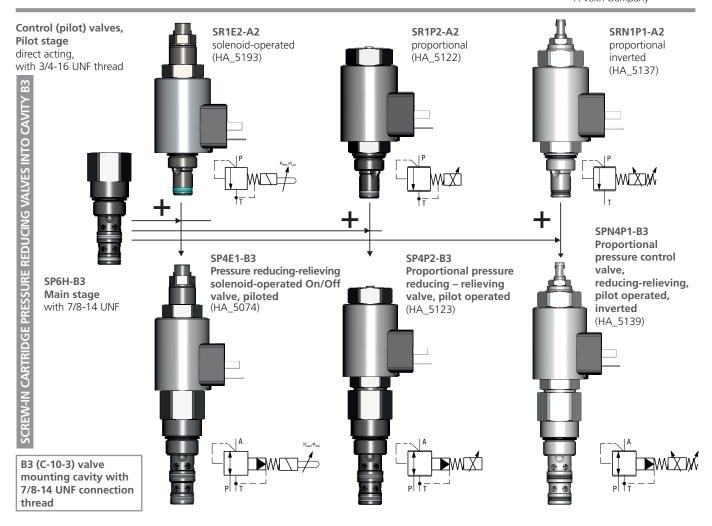

## **Functional Description**

Kit principle: three types of control (pilot) valves suitable for mounting in three wo main stages – for relief valves and pressure reducing valves

## **Technical Features**

- > High variability of modular valves
- > Unified cartridge B2 (C-10-2) with 7/8-14 UNF thread for mounting pressure relief valves, including mechanically adjustable
- > Unified cartridge B3 (C-10-3) with 7/8-14 UNF thread for mounting pressure reducing valves, including mechanically adjustable
- > Unified cartridge C2 (VC12-2) with 1 1/16-12 UN thread for mounting pressure relief valves, including mechanically adjustable
- > Same control valves for pressure relieving and pressure reducing valves
- > Reduce inventory while maintaining a wide range of valve types
- > Control (pilot) stages can be used as directly controlled pressure relief valves for low volume flow rates up to 1.5 l/min

## Ordering code of the main stages

| Name                                                                                 | Cavity | Specification | Ordering code |
|--------------------------------------------------------------------------------------|--------|---------------|---------------|
| Main stage for relieving valves                                                      | B2     | SR6H-B2/H-B   | 40459600      |
|                                                                                      |        | SR6H-B2/HV-A  | 29248100      |
| Main stage for relieving valves - only for switching valve SR4E2-C2                  | C2     | SR6H-C2/H-B   | 47000604      |
| Main stage for relieving valves - only for proportional valve SR4P1-C2 and SRN4P1-C2 | C2     | SR6H-C2/HP-B  | 47004749      |
| Main stage for reducing valves                                                       | B3     | SP6H-B3/H-B   | 40459700      |
|                                                                                      |        | SP6H-B3/HV-A  | 29248000      |