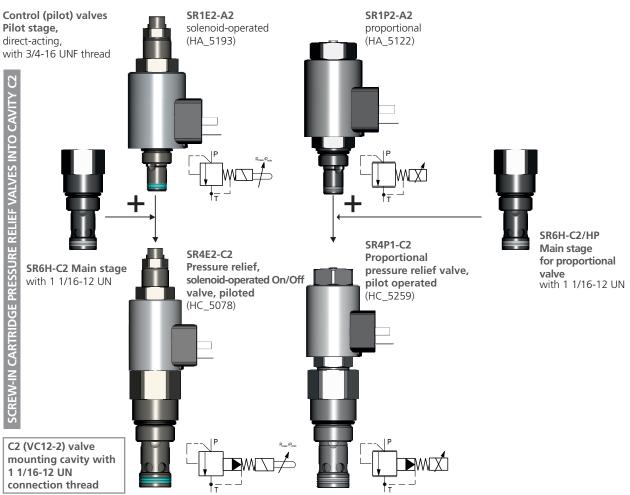

## **Functional Description**

Kit principle: three types of control (pilot) valves suitable for mounting in three wo main stages – for relief valves and pressure reducing valves

## **Technical Features**

- > High variability of modular valves
- > Unified cartridge B2 (C-10-2) with 7/8-14 UNF thread for mounting pressure relief valves, including mechanically adjustable
- > Unified cartridge B3 (C-10-3) with 7/8-14 UNF thread for mounting pressure reducing valves, including mechanically adjustable
- > Unified cartridge C2 (VC12-2) with 1 1/16-12 UN thread for mounting pressure relief valves, including mechanically adjustable
- > Same control valves for pressure relieving and pressure reducing valves
- > Reduce inventory while maintaining a wide range of valve types
- > Control (pilot) stages can be used as directly controlled pressure relief valves for low volume flow rates up to 1.5 l/min

## Ordering code of the main stages

| Name                                                                                 | Cavity | Specification | Ordering code |
|--------------------------------------------------------------------------------------|--------|---------------|---------------|
| Main stage for relieving valves                                                      | B2     | SR6H-B2/H-B   | 40459600      |
|                                                                                      |        | SR6H-B2/HV-A  | 29248100      |
| Main stage for relieving valves - only for switching valve SR4E2-C2                  | C2     | SR6H-C2/H-B   | 47000604      |
| Main stage for relieving valves - only for proportional valve SR4P1-C2 and SRN4P1-C2 | C2     | SR6H-C2/HP-B  | 47004749      |
| Main stage for reducing valves                                                       | B3     | SP6H-B3/H-B   | 40459700      |
|                                                                                      |        | SP6H-B3/HV-A  | 29248000      |