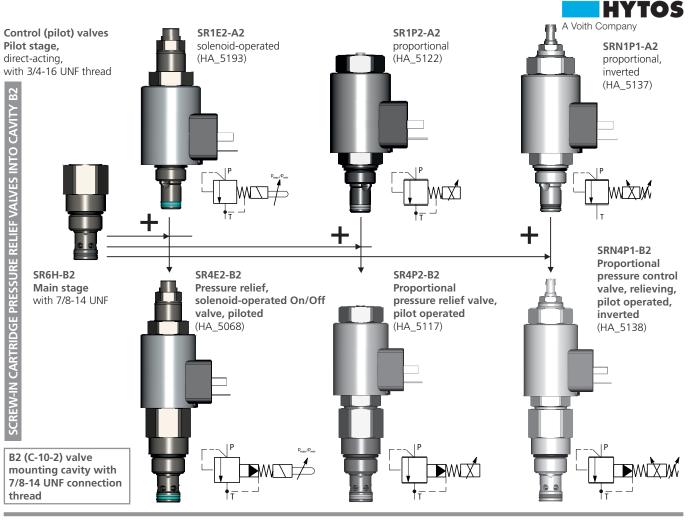

## **Functional Description**

Kit principle: three types of control (pilot) valves suitable for mounting in three wo main stages – for relief valves and pressure reducing valves

## **Technical Features**

- > High variability of modular valves
- > Unified cartridge B2 (C-10-2) with 7/8-14 UNF thread for mounting pressure relief valves, including mechanically adjustable
- > Unified cartridge B3 (C-10-3) with 7/8-14 UNF thread for mounting pressure reducing valves, including mechanically adjustable
- > Unified cartridge C2 (VC12-2) with 1 1/16-12 UN thread for mounting pressure relief valves, including mechanically adjustable
- > Same control valves for pressure relieving and pressure reducing valves
- > Reduce inventory while maintaining a wide range of valve types
- > Control (pilot) stages can be used as directly controlled pressure relief valves for low volume flow rates up to 1.5 l/min