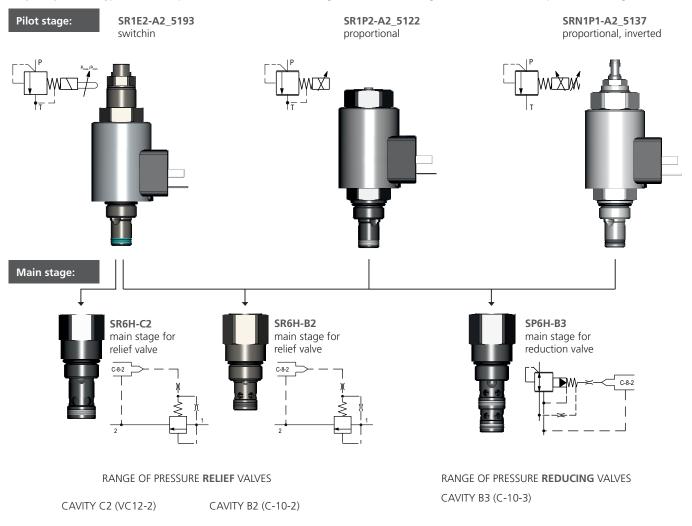

## **Functional Description**

Kit principle: three types of control (pilot) valves suitable for mounting in three wo main stages – for relief valves and pressure reducing valves

## **Technical Features**

- > High variability of modular valves
- > Unified cartridge B2 (C-10-2) with 7/8-14 UNF thread for mounting pressure relief valves, including mechanically adjustable
- > Unified cartridge B3 (C-10-3) with 7/8-14 UNF thread for mounting pressure reducing valves, including mechanically adjustable
- > Unified cartridge C2 (VC12-2) with 1 1/16-12 UN thread for mounting pressure relief valves, including mechanically adjustable
- > Same control valves for pressure relieving and pressure reducing valves
- > Reduce inventory while maintaining a wide range of valve types
- > Control (pilot) stages can be used as directly controlled pressure relief valves for low volume flow rates up to 1.5 l/min