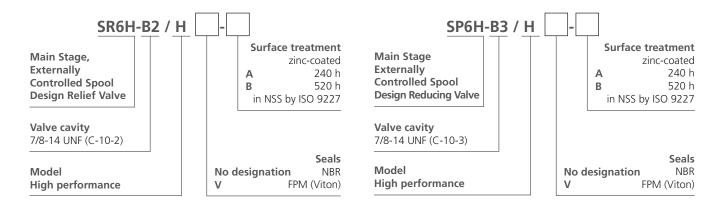

## Ordering code of the main stages

| Name                                                                                 | Cavity | Specification | Ordering code |
|--------------------------------------------------------------------------------------|--------|---------------|---------------|
| Main stage for relieving valves                                                      | B2     | SR6H-B2/H-B   | 40459600      |
|                                                                                      |        | SR6H-B2/HV-A  | 29248100      |
| Main stage for relieving valves - only for switching valve SR4E2-C2                  | C2     | SR6H-C2/H-B   | 47000604      |
| Main stage for relieving valves - only for proportional valve SR4P1-C2 and SRN4P1-C2 | C2     | SR6H-C2/HP-B  | 47004749      |
| Main stage for reducing valves                                                       | B3     | SP6H-B3/H-B   | 40459700      |
|                                                                                      |        | SP6H-B3/HV-A  | 29248000      |