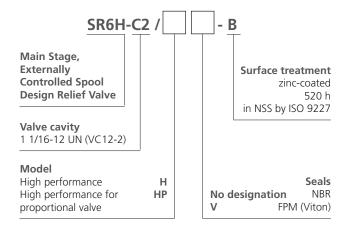

## Ordering code of the main stages

| Name                                                                                 | Cavity | Specification | Ordering code |
|--------------------------------------------------------------------------------------|--------|---------------|---------------|
| Main stage for relieving valves                                                      | B2     | SR6H-B2/H-B   | 40459600      |
|                                                                                      |        | SR6H-B2/HV-A  | 29248100      |
| Main stage for relieving valves - only for switching valve SR4E2-C2                  | C2     | SR6H-C2/H-B   | 47000604      |
| Main stage for relieving valves - only for proportional valve SR4P1-C2 and SRN4P1-C2 | C2     | SR6H-C2/HP-B  | 47004749      |
| Main stage for reducing valves                                                       | B3     | SP6H-B3/H-B   | 40459700      |
|                                                                                      |        | SP6H-B3/HV-A  | 29248000      |