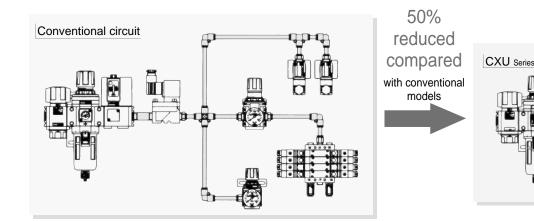

The number of processes for design and piping has been dramatically reduced.

Without most of the piping, the device not only looks well-organized, but also saves space.