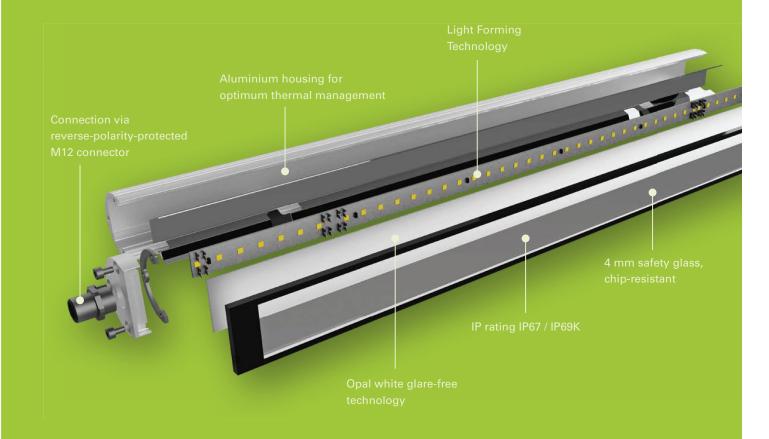

# **LED** machine lighting

The hallmarks of our LED industrial lights are robust aluminium housings, glare-free safety glass, and best quality seals for a high degree of protection. They have been developed for the most demanding and adverse operating conditions. Extreme temperatures, oil, water, hot chippings, cooling lubricants and emulsions have no impact on service life or luminosity. As a specialist, our product portfolio provides the right lighting solution for every application.

- Can be integrated into the tightest of installation situations
- Extremely robust and resistant
- The machine lights are shock and vibration resistant
- Electrically linkable

# **LED** tube lights

Depending on the type of application, LED tubular lights satisfy the high hygiene requirements of food and beverage and other hygiene-sensitive industries. They are apart from being resistant to many acids and alkalis. The lights satisfy the highest levels of protection classes for the classic industrial sector. The LED tubular lights are equipped with optimum thermal management, providing excellent heat dissipation and, thus, a long service life.

# **LED** industrial lighting

Robustness and versatility characterises our industrial lights. They are resistant to a variety of chemicals and splinter-free, thanks to a polycarbonate tube or well-protected by borosilicate glass. LED industrial lights are also suitable for use in industrial image processing and ID systems. They combine high illumination intensity with homogeneous, flicker-free illumination. The camera's field of vision is optimally illuminated and, if required, the lights can also be dimmed via PWM.