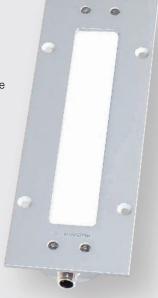

# **LED** integrated lights

LED recessed lights provide homogeneous, flicker-free and glare-free illumination in the machine rooms of machine tools. They are used in machine cladding or as recessed installation, depending on the design. This minimises interfering edges, preventing the accumulation of chippings or the like. This makes them ideal for use in the food industry as well as for camera-supported quality monitoring.

#### **Special features:**

- Suitable for very tight installation situations, also close to the workpiece
- Direct connection to the machines' supply voltage

# Fields of application:

- Machines, production plants & assembly lines
- Vision systems
- Vehicle construction

- Various options for signalling machine and system statuses
- Additional efficient, daylight white SMD LEDs (product dependent)
- Homogeneous and low-shadow illumination of large areas