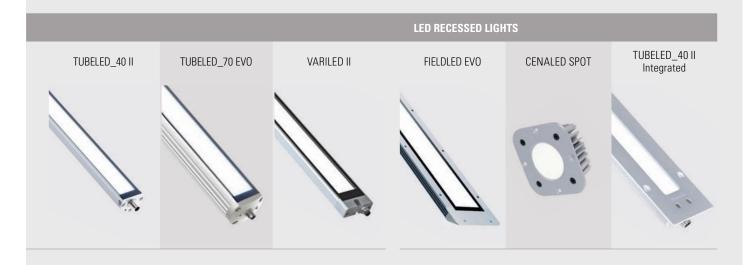

# **LED** integrated lights

LED recessed lights provide homogeneous, flicker-free and glare-free illumination in the machine rooms of machine tools. They are used in machine cladding or as recessed installation, depending on the design. This minimises interfering edges, preventing the accumulation of chippings or the like. This makes them ideal for use in the food industry as well as for camera-supported quality monitoring.

#### **Special features:**

- Suitable for very tight installation situations, also close to the workpiece
- Direct connection to the machines' supply voltage

# Fields of application:

- Machines, production plants & assembly lines
- Vision systems
- Vehicle construction

- Various options for signalling machine and system statuses
- Additional efficient, daylight white SMD LEDs (product dependent)
- Homogeneous and low-shadow illumination of large areas