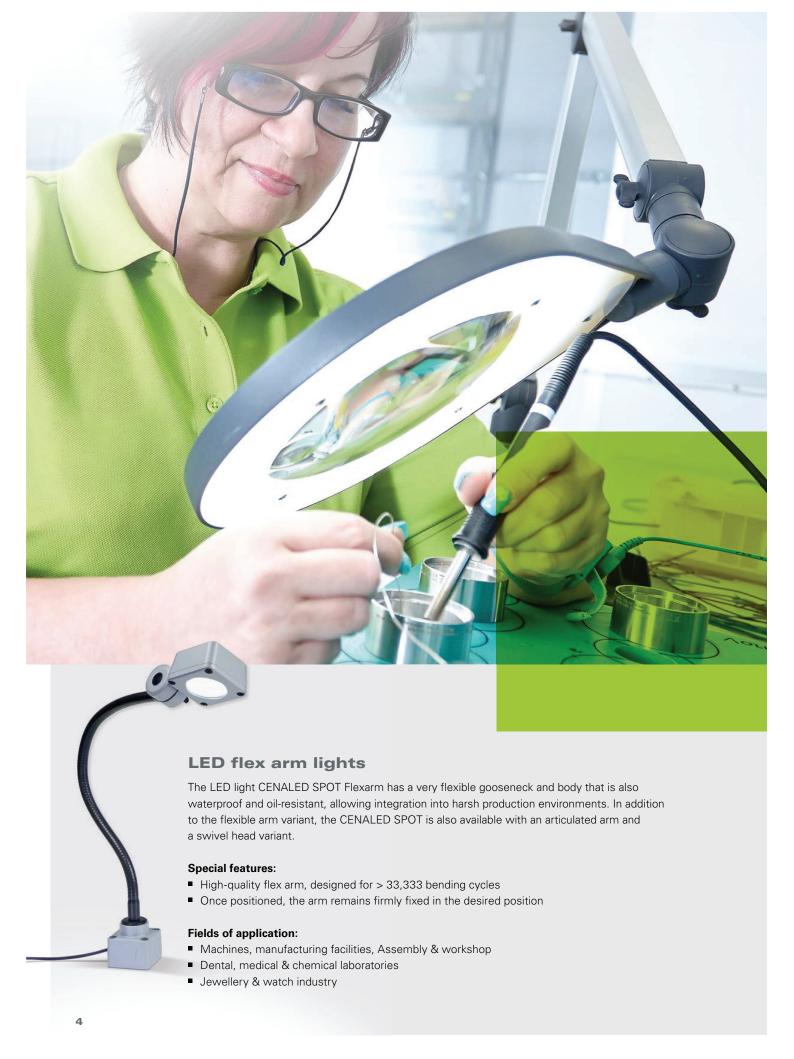

# LED workplace and flex arm lights

LED articulated arm lights are characterised by a stable, spring-loaded aluminium arm with a 3D head joint. This means that the light can be moved with millimetre precision, yet without any significant effort. By using a 3D head joint, the workplace is perfectly illuminated at any desired position.

#### **Special features:**

- Workplace lights with 2 different light colours or tunable white light changeable depending on time or situation
- Also possible with infinitely variable, flicker-free dimming
- Heat dissipation via the luminaire's rear no risk of burns

#### Fields of application:

- Assembly & workshop
- Dental, medical & chemical laboratories
- Electronic, jewellery & watch industry

Now also available with

Variable colour temperature with natural colour rendering and excellent colour quality