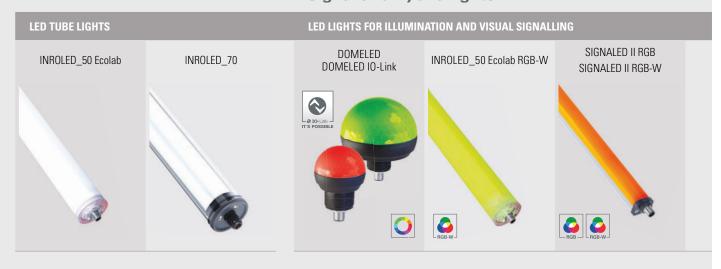

# **LED** tube lights

Depending on the type of application, LED tubular lights satisfy the high hygiene requirements of food and beverage and other hygiene-sensitive industries. They are apart from being resistant to many acids and alkalis. The lights satisfy the highest levels of protection classes for the classic industrial sector. The LED tubular lights are equipped with optimum thermal management, providing excellent heat dissipation and, thus, a long service life.

# **LED** industrial lighting

Robustness and versatility characterises our industrial lights. They are resistant to a variety of chemicals and splinter-free, thanks to a polycarbonate tube or well-protected by borosilicate glass. LED industrial lights are also suitable for use in industrial image processing and ID systems. They combine high illumination intensity with homogeneous, flicker-free illumination. The camera's field of vision is optimally illuminated and, if required, the lights can also be dimmed via PWM.

- Thanks to FDA-compliant materials, the lights are hygienic and safe, also making them suitable for food & beverage sectors.
- Simple retrofitting options
- Available in safety extra-low voltage or mains voltage (depending on type)