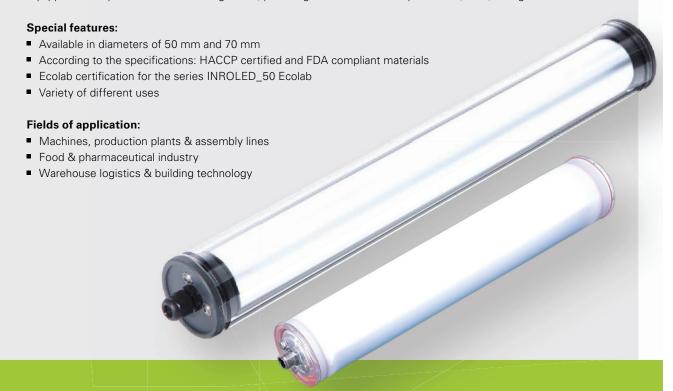

# **LED** tube lights

Depending on the type of application, LED tubular lights satisfy the high hygiene requirements of food and beverage and other hygiene-sensitive industries. They are apart from being resistant to many acids and alkalis. The lights satisfy the highest levels of protection classes for the classic industrial sector. The LED tubular lights are equipped with optimum thermal management, providing excellent heat dissipation and, thus, a long service life.

# **LED** industrial lighting

Robustness and versatility characterises our industrial lights. They are resistant to a variety of chemicals and splinter-free, thanks to a polycarbonate tube or well-protected by borosilicate glass. LED industrial lights are also suitable for use in industrial image processing and ID systems. They combine high illumination intensity with homogeneous, flicker-free illumination. The camera's field of vision is optimally illuminated and, if required, the lights can also be dimmed via PWM.

- Thanks to FDA-compliant materials, the lights are hygienic and safe, also making them suitable for food & beverage sectors.
- Simple retrofitting options
- Available in safety extra-low voltage or mains voltage (depending on type)