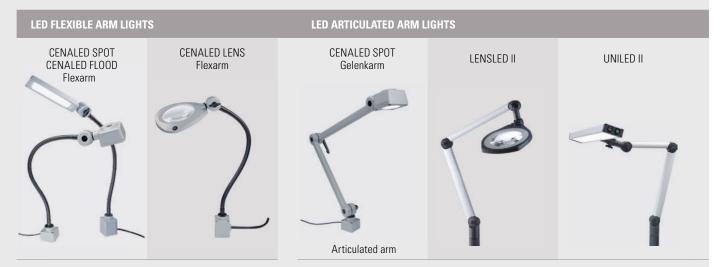

# LED workplace and flex arm lights

LED articulated arm lights are characterised by a stable, spring-loaded aluminium arm with a 3D head joint. This means that the light can be moved with millimetre precision, yet without any significant effort. By using a 3D head joint, the workplace is perfectly illuminated at any desired position.

#### **Special features:**

- Workplace lights with 2 different light colours or tunable white light changeable depending on time or situation
- Also possible with infinitely variable, flicker-free dimming
- Heat dissipation via the luminaire's rear no risk of burns

#### Fields of application:

- Assembly & workshop
- Dental, medical & chemical laboratories
- Electronic, jewellery & watch industry

Now also available with

Variable colour temperature with natural colour rendering and excellent colour quality