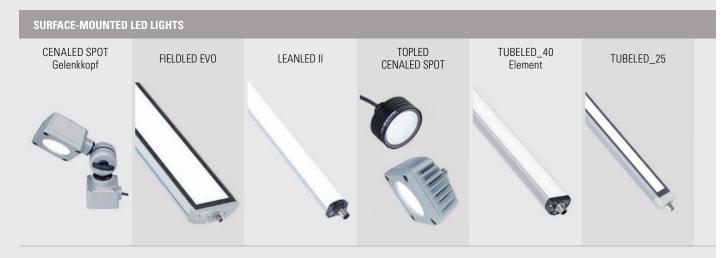

# **LED** surface-mounted lights

Our LED surface-mounted lights are used for OEM original equipment as well as for retrofitting with all common machine types. Depending on the type of light, they are preferably used to illuminate large-volume plants and machines. The spotlights demonstrate their strength in confined or extremely limited spaces, as they can be placed in close proximity to the processing workpiece.

#### **Special features:**

- Wide range of applications
- Direct connection to the machines' supply voltage

#### Fields of application:

- Machines, production plants & assembly lines
- Vision systems