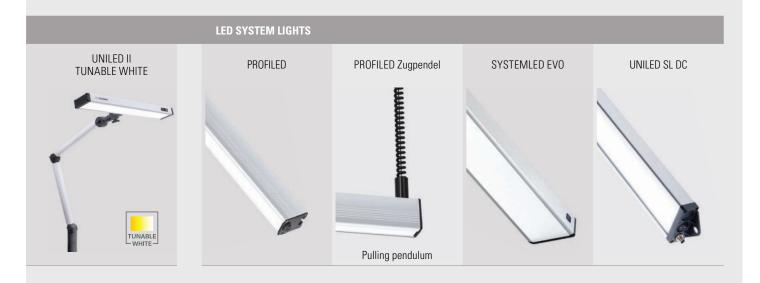

# **LED** system lights

Demanding visual tasks require optimum workplace illumination. Regardless of whether in the electronics, automotive or metal industry, in assembly or in the workshop - LED system lights are indispensable wherever excellent lighting conditions are needed so as to satisfy high quality requirements.

### **Special features:**

- Compatible with many common system workstation lights using conventional technology
- UGR values < 22 according to the Industrial Workplace Directive
- Extremely wide product range available

# Fields of application:

- Machines, production plants & assembly lines
- Manual, testing and assembly workstations