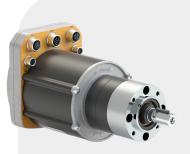

## **UNIQUE TECHNOLOGICAL BRICK** FOR ALL INTRALOGISTICS NEEDS

Drives and Wheel Drives with integrated safety

Values given for reference ezSWDcore.14/C

## SWD<sup>®</sup> Core Gear motor

| Peak torque   | 37 Nm        |
|---------------|--------------|
| Nominal power | 185 W        |
| Speed range   | 0 to 130 rpm |

| SWD <sup>®</sup> 125<br>Medium duty wheel drive |                        |
|-------------------------------------------------|------------------------|
| Diameter                                        | 125 mm                 |
| Peak pushing effort                             | 20 daN<br>500 kg moved |
| Max vertical load                               | 250 kg                 |
| Speed range                                     | 0 to 11 km/h           |