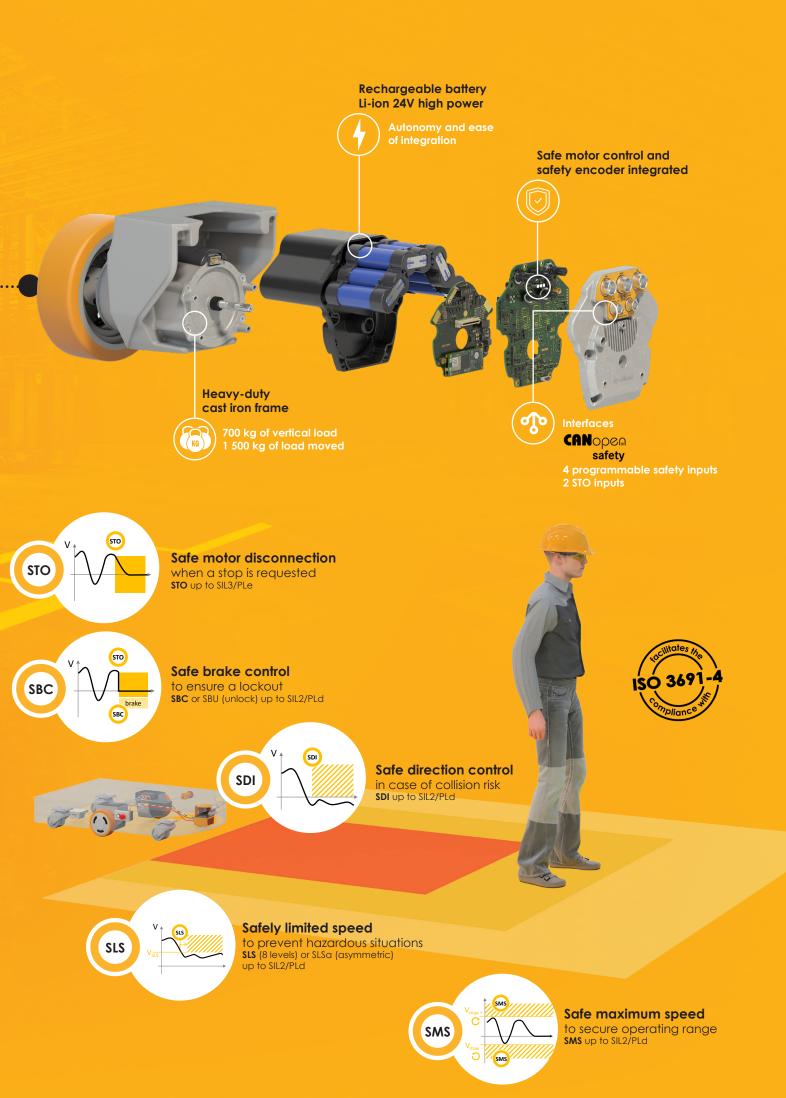

### **FIRST-CLASS SAFETY**

- Suitable for collaborative robots
- ISO 3691-4 compliance