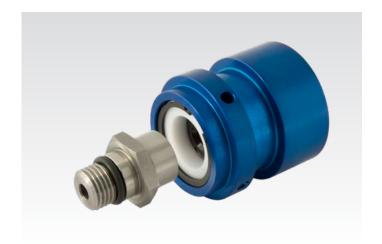

## 1117 Series Bearingless "Closed Seal" Rotary Unions for Continuous Coolant Service

- · Single passage for coolant or MQL
- · Closed seals for transfer line and similar applications
- · Full-flow design has no obstructions to trap swarf or debris
- Balanced mechanical seals made from silicon carbide for long life even under difficult operating conditions
- · Compact size can be adapted for custom installations
- Anodised aluminium housing resists corrosion