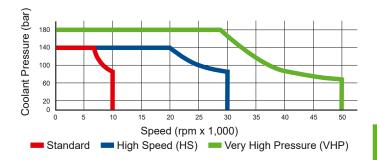

## **Operating Data**

Media Water-based Coolant

MQL (oil mist) up to 10 bar (145 psi)

Filtration ISO 4406:2017 Class 17/15/12, max. 60 micron

Max. Speed see chart Max. Pressure see chart

Max. Flow 82 I/min 21.6 gpm Standard

24,3 l/min 6.4 gpm High Speed (HS)

Very High Pressure

(VHP)

Max. Temperature 71 °C 160 °F

Note A: Union includes integral lip seals for added spindle protection.