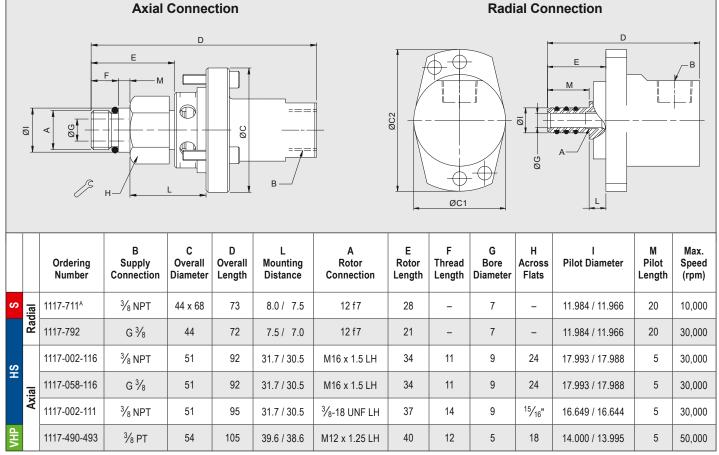

## **Operating Data**

Media Water-based Coolant

MQL (oil mist) up to 10 bar (145 psi)

Filtration ISO 4406:2017 Class 17/15/12, max. 60 micron

Max. Speed see chart Max. Pressure see chart

Max. Flow 82 I/min 21.6 gpm Standard

24,3 l/min 6.4 gpm High Speed (HS)

Very High Pressure

(VHP)

Max. Temperature 71 °C 160 °F

Note A: Union includes integral lip seals for added spindle protection.